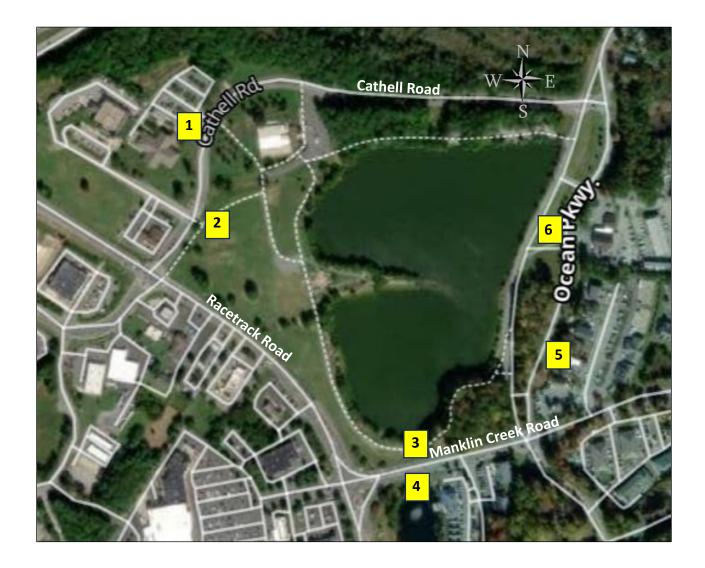

## SOP #1 ATTACHMENT

| Sign # | Location                                                 |
|--------|----------------------------------------------------------|
| 1      | Cathell Rd., west side, at library entrance              |
| 2      | Cathell Rd., east side, near post office road            |
| 3      | Manklin Creek Rd., north side                            |
| 4      | Manklin Creek Rd., south side, near Southgate Grill pond |
| 5      | Ocean Pky., east side, near Coastal Drug                 |
| 6      | Ocean Pky., west side, near fire department              |