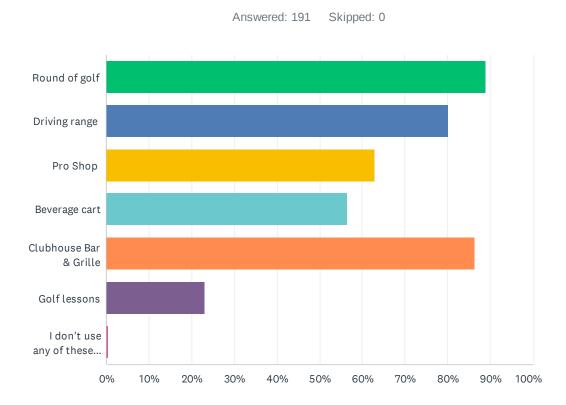

## Q4 What services do you use at the Ocean Pines Golf Club? (Check all that apply)

| ANSWER CHOICES                    | RESPONSES |     |
|-----------------------------------|-----------|-----|
| Round of golf                     | 89.01%    | 170 |
| Driving range                     | 80.10%    | 153 |
| Pro Shop                          | 62.83%    | 120 |
| Beverage cart                     | 56.54%    | 108 |
| Clubhouse Bar & Grille            | 86.39%    | 165 |
| Golf lessons                      | 23.04%    | 44  |
| I don't use any of these services | 0.52%     | 1   |
| Total Respondents: 191            |           |     |