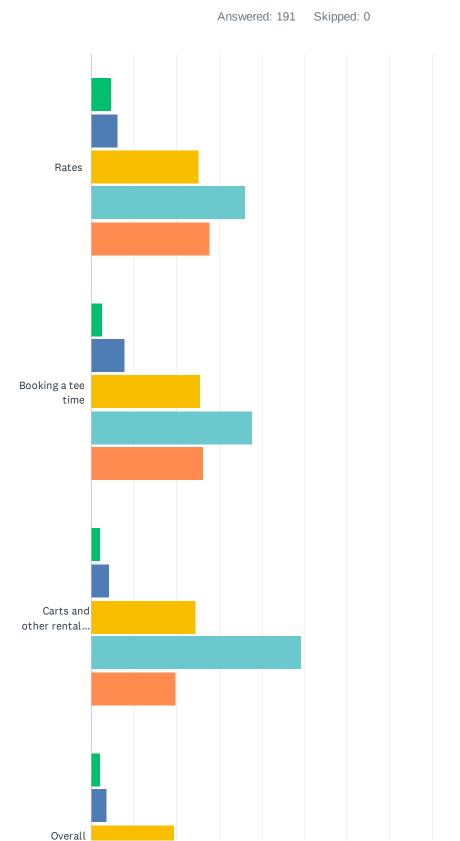

# Q10 The Golf Course (customer experience) – Please rate your satisfaction level with the following items related to your experience at the Golf Course:

|                                  | NOT<br>SATISFIED AT<br>ALL | NOT SO<br>SATISFIED | SOMEWHAT<br>SATISFIED | VERY<br>SATISFIED | EXTREMELY<br>SATISFIED | TOTAL | WEIGHTED<br>AVERAGE |
|----------------------------------|----------------------------|---------------------|-----------------------|-------------------|------------------------|-------|---------------------|
| Rates                            | 4.71%<br>9                 | 6.28%<br>12         | 25.13%<br>48          | 36.13%<br>69      | 27.75%<br>53           | 191   | 3.76                |
| Booking a tee time               | 2.62%<br>5                 | 7.85%<br>15         | 25.65%<br>49          | 37.70%<br>72      | 26.18%<br>50           | 191   | 3.77                |
| Carts and other rental equipment | 2.09%<br>4                 | 4.19%<br>8          | 24.61%<br>47          | 49.21%<br>94      | 19.90%<br>38           | 191   | 3.81                |
| Overall customer service         | 2.09%<br>4                 | 3.66%<br>7          | 19.37%<br>37          | 39.27%<br>75      | 35.60%<br>68           | 191   | 4.03                |