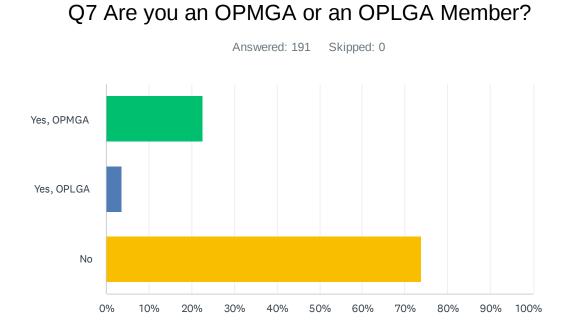

| ANSWER CHOICES | RESPONSES  |
|----------------|------------|
| Yes, OPMGA     | 22.51% 43  |
| Yes, OPLGA     | 3.66% 7    |
| No             | 73.82% 141 |
| TOTAL          | 191        |