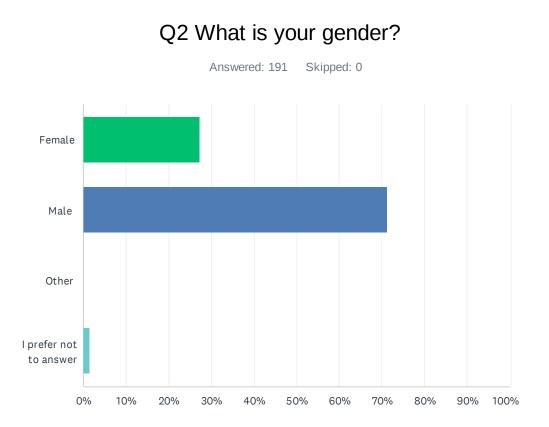

| ANSWER CHOICES         | RESPONSES  |   |
|------------------------|------------|---|
| Female                 | 27.23% 55  | 2 |
| Male                   | 71.20% 130 | 6 |
| Other                  | 0.00%      | 0 |
| I prefer not to answer | 1.57%      | 3 |
| TOTAL                  | 19.        | 1 |