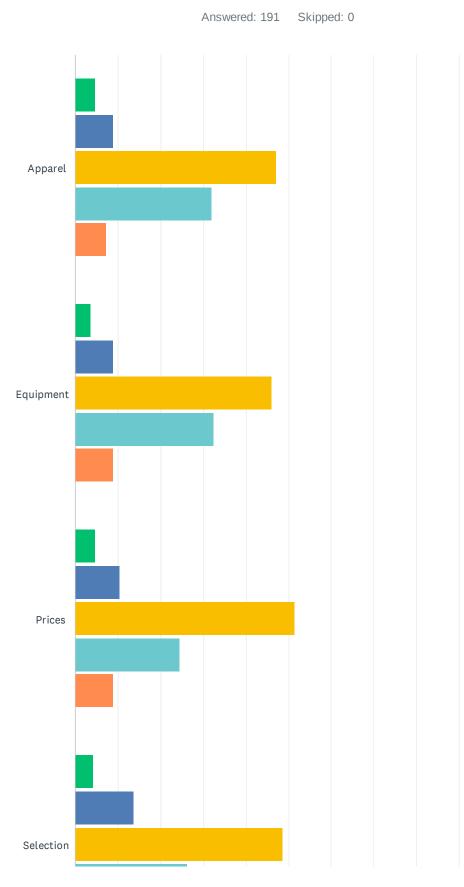

## Q8 The Pro Shop – Please rate your satisfaction level with the following items related to the Pro Shop:

|           | NOT SATISFIED<br>AT ALL | NOT SO<br>SATISFIED | SOMEWHAT<br>SATISFIED | VERY<br>SATISFIED | EXTREMELY<br>SATISFIED | TOTAL | WEIGHTED<br>AVERAGE |
|-----------|-------------------------|---------------------|-----------------------|-------------------|------------------------|-------|---------------------|
| Apparel   | 4.71%                   | 8.90%               | 47.12%                | 31.94%            | 7.33%                  |       |                     |
|           | 9                       | 17                  | 90                    | 61                | 14                     | 191   | 3.28                |
| Equipment | 3.66%                   | 8.90%               | 46.07%                | 32.46%            | 8.90%                  |       |                     |
|           | 7                       | 17                  | 88                    | 62                | 17                     | 191   | 3.34                |
| Prices    | 4.71%                   | 10.47%              | 51.31%                | 24.61%            | 8.90%                  |       |                     |
|           | 9                       | 20                  | 98                    | 47                | 17                     | 191   | 3.23                |
| Selection | 4.19%                   | 13.61%              | 48.69%                | 26.18%            | 7.33%                  |       |                     |
|           | 8                       | 26                  | 93                    | 50                | 14                     | 191   | 3.19                |
| Customer  | 1.57%                   | 4.19%               | 20.94%                | 38.22%            | 35.08%                 |       |                     |
| Service   | 3                       | 8                   | 40                    | 73                | 67                     | 191   | 4.01                |
|           |                         |                     |                       |                   |                        |       |                     |