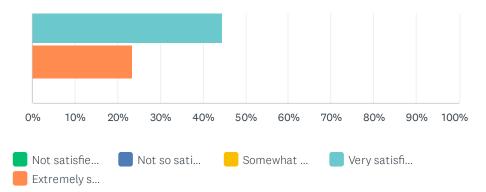

## Q8 The Pro Shop – Please rate your satisfaction level with the following items related to the Pro Shop:

|           | NOT SATISFIED<br>AT ALL | NOT SO<br>SATISFIED | SOMEWHAT<br>SATISFIED | VERY<br>SATISFIED | EXTREMELY<br>SATISFIED | TOTAL | WEIGHTED<br>AVERAGE |
|-----------|-------------------------|---------------------|-----------------------|-------------------|------------------------|-------|---------------------|
| Apparel   | 4.71%                   | 8.90%               | 47.12%                | 31.94%            | 7.33%                  |       |                     |
|           | 9                       | 17                  | 90                    | 61                | 14                     | 191   | 3.28                |
| Equipment | 3.66%                   | 8.90%               | 46.07%                | 32.46%            | 8.90%                  |       |                     |
|           | 7                       | 17                  | 88                    | 62                | 17                     | 191   | 3.34                |
| Prices    | 4.71%                   | 10.47%              | 51.31%                | 24.61%            | 8.90%                  |       |                     |
|           | 9                       | 20                  | 98                    | 47                | 17                     | 191   | 3.23                |
| Selection | 4.19%                   | 13.61%              | 48.69%                | 26.18%            | 7.33%                  |       |                     |
|           | 8                       | 26                  | 93                    | 50                | 14                     | 191   | 3.19                |
| Customer  | 1.57%                   | 4.19%               | 20.94%                | 38.22%            | 35.08%                 |       |                     |
| Service   | 3                       | 8                   | 40                    | 73                | 67                     | 191   | 4.01                |
|           |                         |                     |                       |                   |                        |       |                     |