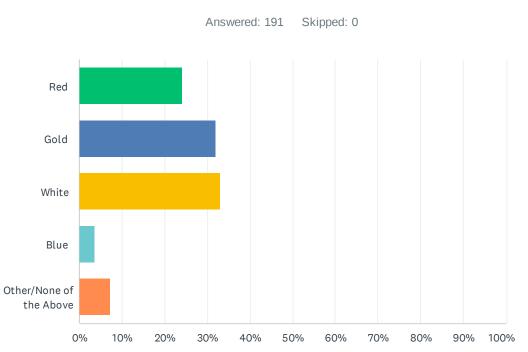

| ANSWER CHOICES          | RESPONSES |   |
|-------------------------|-----------|---|
| Red                     | 24.08% 44 | 6 |
| Gold                    | 31.94% 6. | 1 |
| White                   | 32.98% 63 | 3 |
| Blue                    | 3.66%     | 7 |
| Other/None of the Above | 7.33% 1-  | 4 |
| TOTAL                   | 19        | 1 |