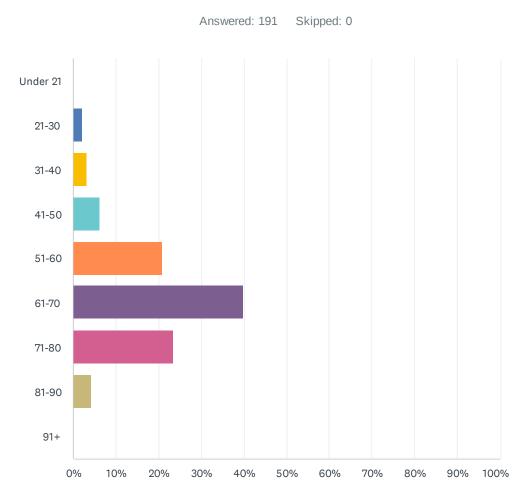

| RESPONSES |                                                                         |
|-----------|-------------------------------------------------------------------------|
| 0.00%     | 0                                                                       |
| 2.09%     | 4                                                                       |
| 3.14%     | 6                                                                       |
| 6.28%     | 12                                                                      |
| 20.94%    | 40                                                                      |
| 39.79%    | 76                                                                      |
| 23.56%    | 45                                                                      |
| 4.19%     | 8                                                                       |
| 0.00%     | 0                                                                       |
| 1         | 91                                                                      |
|           | 0.00%<br>2.09%<br>3.14%<br>6.28%<br>20.94%<br>39.79%<br>23.56%<br>4.19% |

## Q3 What is your current age?