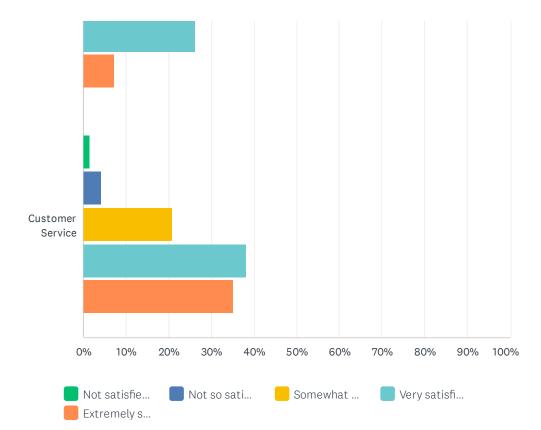

## Q8 The Pro Shop – Please rate your satisfaction level with the following items related to the Pro Shop:

|           | NOT SATISFIED<br>AT ALL | NOT SO<br>SATISFIED | SOMEWHAT<br>SATISFIED | VERY<br>SATISFIED | EXTREMELY<br>SATISFIED | TOTAL | WEIGHTED<br>AVERAGE |
|-----------|-------------------------|---------------------|-----------------------|-------------------|------------------------|-------|---------------------|
| Apparel   | 4.71%                   | 8.90%               | 47.12%                | 31.94%            | 7.33%                  |       |                     |
|           | 9                       | 17                  | 90                    | 61                | 14                     | 191   | 3.28                |
| Equipment | 3.66%                   | 8.90%               | 46.07%                | 32.46%            | 8.90%                  |       |                     |
|           | 7                       | 17                  | 88                    | 62                | 17                     | 191   | 3.34                |
| Prices    | 4.71%                   | 10.47%              | 51.31%                | 24.61%            | 8.90%                  |       |                     |
|           | 9                       | 20                  | 98                    | 47                | 17                     | 191   | 3.23                |
| Selection | 4.19%                   | 13.61%              | 48.69%                | 26.18%            | 7.33%                  |       |                     |
|           | 8                       | 26                  | 93                    | 50                | 14                     | 191   | 3.19                |
| Customer  | 1.57%                   | 4.19%               | 20.94%                | 38.22%            | 35.08%                 |       |                     |
| Service   | 3                       | 8                   | 40                    | 73                | 67                     | 191   | 4.01                |
|           |                         |                     |                       |                   |                        |       |                     |