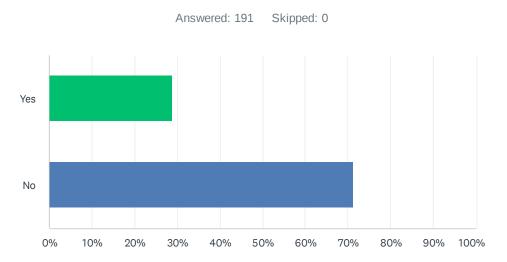

## Q6 Are you a member of the Ocean Pines Golf Club?

| ANSWER CHOICES | RESPONSES |     |
|----------------|-----------|-----|
| Yes            | 28.80%    | 55  |
| No             | 71.20%    | 136 |
| TOTAL          |           | 191 |