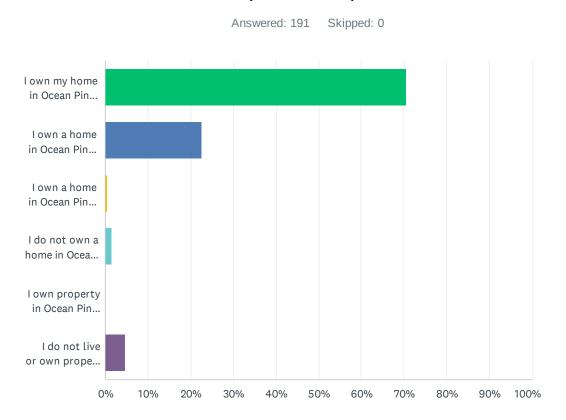

## Q1 What is your current property owner/resident status in Ocean Pines? (check one)

| ANSWER CHOICES                                                                        | RESPONSES |     |
|---------------------------------------------------------------------------------------|-----------|-----|
| I own my home in Ocean Pines and it is my primary residence                           | 70.68%    | 135 |
| I own a home in Ocean Pines and I am a part-time resident (weekend or seasonal)       | 22.51%    | 43  |
| I own a home in Ocean Pines and currently rent my home full time                      | 0.52%     | 1   |
| I do not own a home in Ocean Pines, but rent full time                                | 1.57%     | 3   |
| I own property in Ocean Pines, but currently do not have a home built on the property | 0.00%     | 0   |
| I do not live or own property in Ocean Pines                                          | 4.71%     | 9   |
| TOTAL                                                                                 |           | 191 |