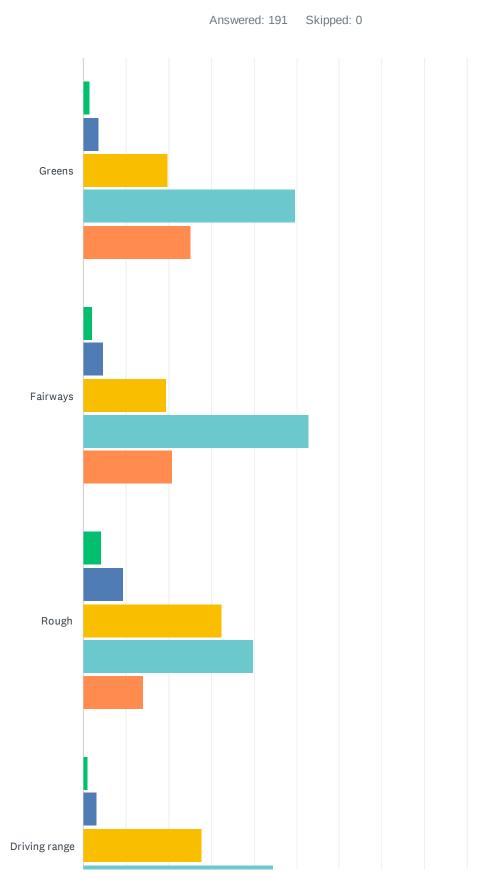

## Q9 The Golf Course (course conditions) – Please rate your satisfaction level with the following items related to Golf Course conditions:

|                  | NOT SATISFIED<br>AT ALL | NOT SO<br>SATISFIED | SOMEWHAT<br>SATISFIED | VERY<br>SATISFIED | EXTREMELY<br>SATISFIED | TOTAL | WEIGHTED<br>AVERAGE |
|------------------|-------------------------|---------------------|-----------------------|-------------------|------------------------|-------|---------------------|
| Greens           | 1.57%<br>3              | 3.66%<br>7          | 19.90%<br>38          | 49.74%<br>95      | 25.13%<br>48           | 191   | 3.93                |
| Fairways         | 2.09%<br>4              | 4.71%<br>9          | 19.37%<br>37          | 52.88%<br>101     | 20.94%<br>40           | 191   | 3.86                |
| Rough            | 4.19%<br>8              | 9.42%<br>18         | 32.46%<br>62          | 39.79%<br>76      | 14.14%<br>27           | 191   | 3.50                |
| Driving<br>range | 1.05%<br>2              | 3.14%<br>6          | 27.75%<br>53          | 44.50%<br>85      | 23.56%<br>45           | 191   | 3.86                |