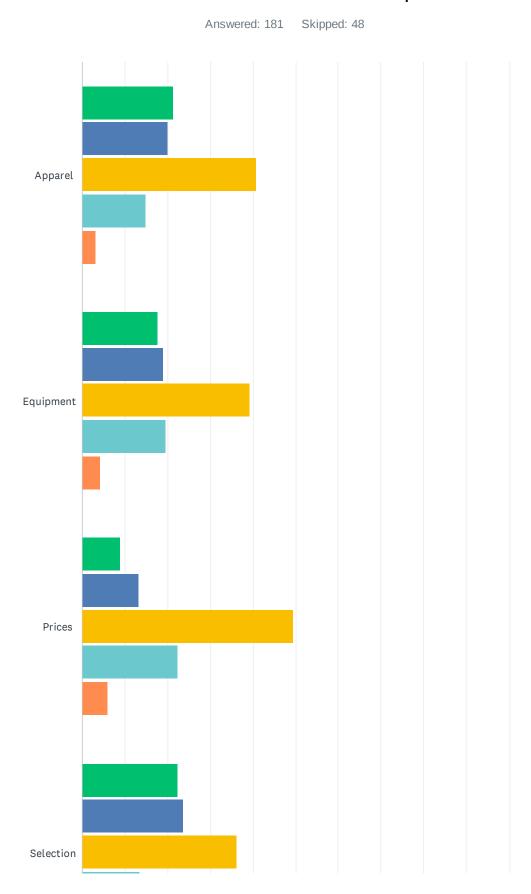

# Q6 The Pro Shop – Please rate your satisfaction level with the following items related to the Pro Shop:

|                                            | NOT<br>SATISFIED<br>AT ALL | NOT SO<br>SATISFIED | SOMEWHAT<br>SATISFIED | VERY<br>SATISFIED | EXTREMELY<br>SATISFIED | TOTAL | WEIGHTED<br>AVERAGE |
|--------------------------------------------|----------------------------|---------------------|-----------------------|-------------------|------------------------|-------|---------------------|
| Apparel                                    | 21.25%<br>34               | 20.00%<br>32        | 40.63%<br>65          | 15.00%<br>24      | 3.13%<br>5             | 160   | 2.59                |
| Equipment                                  | 17.79%<br>29               | 19.02%<br>31        | 39.26%<br>64          | 19.63%<br>32      | 4.29%<br>7             | 163   | 2.74                |
| Prices                                     | 9.04%<br>15                | 13.25%<br>22        | 49.40%<br>82          | 22.29%<br>37      | 6.02%<br>10            | 166   | 3.03                |
| Selection                                  | 22.29%<br>35               | 23.57%<br>37        | 36.31%<br>57          | 13.38%<br>21      | 4.46%<br>7             | 157   | 2.54                |
| Professionalism and staff knowledgeability | 15.52%<br>27               | 14.94%<br>26        | 30.46%<br>53          | 27.59%<br>48      | 11.49%<br>20           | 174   | 3.05                |
| Overall customer service                   | 12.07%<br>21               | 12.07%<br>21        | 32.76%<br>57          | 29.89%<br>52      | 13.22%<br>23           | 174   | 3.20                |