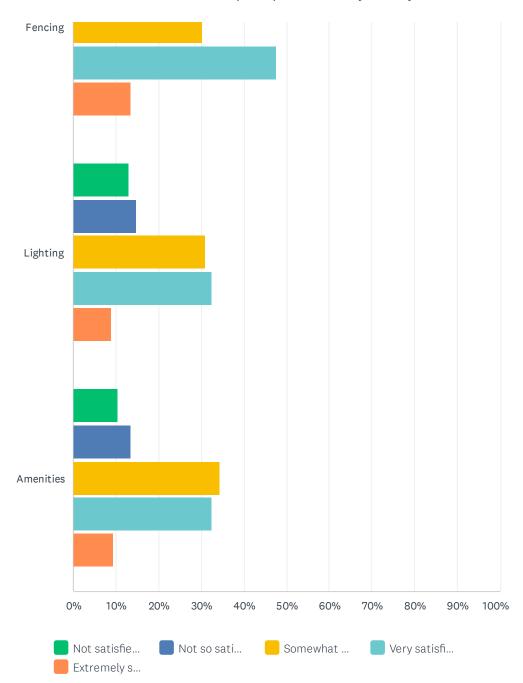

# Q7 Racquet Sports courts (court conditions) – Please rate your satisfaction level with the following items related to Racquet Sports court conditions:

|           | NOT SATISFIED<br>AT ALL | NOT SO<br>SATISFIED | SOMEWHAT<br>SATISFIED | VERY<br>SATISFIED | EXTREMELY SATISFIED | TOTAL | WEIGHTED<br>AVERAGE |
|-----------|-------------------------|---------------------|-----------------------|-------------------|---------------------|-------|---------------------|
| Courts    | 5.88%                   | 14.22%              | 29.90%                | 40.20%            | 9.80%               |       |                     |
|           | 12                      | 29                  | 61                    | 82                | 20                  | 204   | 3.34                |
| Line      | 6.53%                   | 10.05%              | 31.16%                | 40.70%            | 11.56%              |       |                     |
| painting  | 13                      | 20                  | 62                    | 81                | 23                  | 199   | 3.41                |
| Nets      | 2.97%                   | 6.44%               | 31.68%                | 46.53%            | 12.38%              |       |                     |
|           | 6                       | 13                  | 64                    | 94                | 25                  | 202   | 3.59                |
| Fencing   | 4.46%                   | 4.46%               | 30.20%                | 47.52%            | 13.37%              |       |                     |
|           | 9                       | 9                   | 61                    | 96                | 27                  | 202   | 3.61                |
| Lighting  | 13.09%                  | 14.66%              | 30.89%                | 32.46%            | 8.90%               |       |                     |
|           | 25                      | 28                  | 59                    | 62                | 17                  | 191   | 3.09                |
| Amenities | 10.45%                  | 13.43%              | 34.33%                | 32.34%            | 9.45%               |       |                     |
|           | 21                      | 27                  | 69                    | 65                | 19                  | 201   | 3.17                |