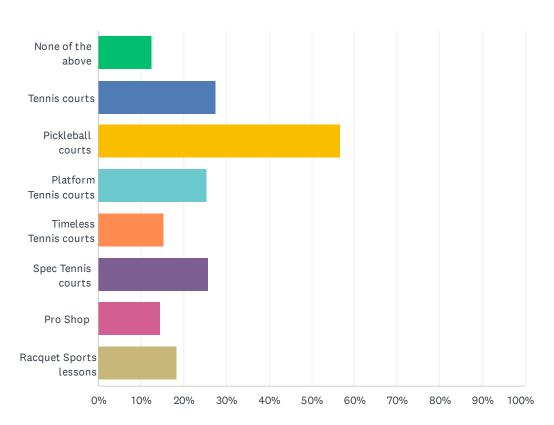

## Q4 What services do you use at the Ocean Pines Racquet Center? (Check all that apply)

| ANSWER CHOICES         | RESPONSES |     |
|------------------------|-----------|-----|
| None of the above      | 12.66%    | 29  |
| Tennis courts          | 27.51%    | 63  |
| Pickleball courts      | 56.77%    | 130 |
| Platform Tennis courts | 25.33%    | 58  |
| Timeless Tennis courts | 15.28%    | 35  |
| Spec Tennis courts     | 25.76%    | 59  |
| Pro Shop               | 14.41%    | 33  |
| Racquet Sports lessons | 18.34%    | 42  |
| Total Respondents: 229 |           |     |