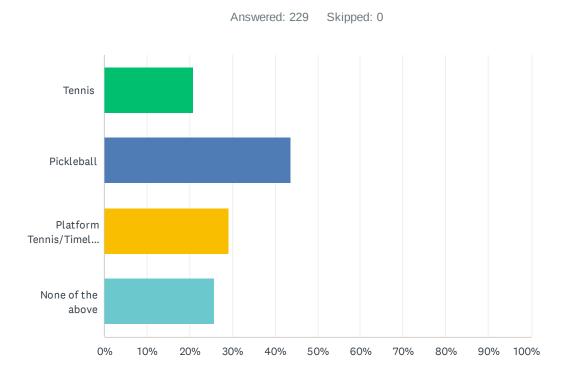

## Q5 Are you a member of any sports at the Ocean Pines Racquet Center? (Check all that apply)

| ANSWER CHOICES                              | RESPONSES |     |
|---------------------------------------------|-----------|-----|
| Tennis                                      | 20.96%    | 48  |
| Pickleball                                  | 43.67%    | 100 |
| Platform Tennis/Timeless Tennis/Spec Tennis | 29.26%    | 67  |
| None of the above                           | 25.76%    | 59  |
| Total Respondents: 229                      |           |     |