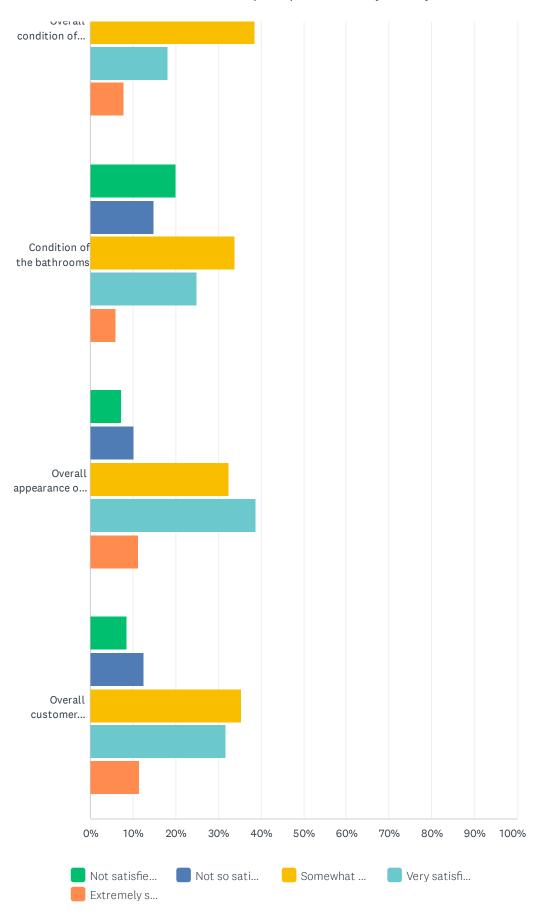

Q8 The Racquet Sports Center (customer experience) – Please rate your satisfaction level with the following items related to your experience at the Racquet Sports Center:

|                                                    | NOT<br>SATISFIED<br>AT ALL | NOT SO<br>SATISFIED | SOMEWHAT<br>SATISFIED | VERY<br>SATISFIED | EXTREMELY<br>SATISFIED | TOTAL | WEIGHTED<br>AVERAGE |
|----------------------------------------------------|----------------------------|---------------------|-----------------------|-------------------|------------------------|-------|---------------------|
| Rates                                              | 6.25%<br>12                | 15.63%<br>30        | 41.15%<br>79          | 27.60%<br>53      | 9.38%<br>18            | 192   | 3.18                |
| Booking a court                                    | 7.56%<br>13                | 9.30%<br>16         | 36.63%<br>63          | 37.79%<br>65      | 8.72%<br>15            | 172   | 3.31                |
| Overall variety of instructional program offerings | 7.57%<br>14                | 6.49%<br>12         | 34.05%<br>63          | 41.62%<br>77      | 10.27%<br>19           | 185   | 3.41                |
| Overall condition of the<br>Clubhouse              | 12.50%<br>24               | 22.92%<br>44        | 38.54%<br>74          | 18.23%<br>35      | 7.81%<br>15            | 192   | 2.86                |
| Condition of the bathrooms                         | 20.00%<br>40               | 15.00%<br>30        | 34.00%<br>68          | 25.00%<br>50      | 6.00%<br>12            | 200   | 2.82                |
| Overall appearance of the grounds and landscaping  | 7.35%<br>15                | 10.29%<br>21        | 32.35%<br>66          | 38.73%<br>79      | 11.27%<br>23           | 204   | 3.36                |
| Overall customer service                           | 8.59%<br>17                | 12.63%<br>25        | 35.35%<br>70          | 31.82%<br>63      | 11.62%<br>23           | 198   | 3.25                |