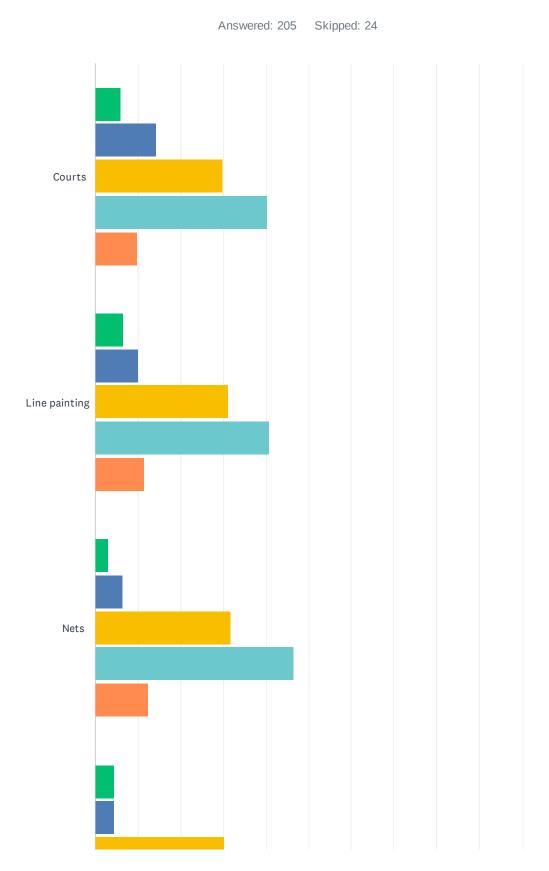

# Q7 Racquet Sports courts (court conditions) – Please rate your satisfaction level with the following items related to Racquet Sports court conditions:

|           | NOT SATISFIED<br>AT ALL | NOT SO<br>SATISFIED | SOMEWHAT<br>SATISFIED | VERY<br>SATISFIED | EXTREMELY SATISFIED | TOTAL | WEIGHTED<br>AVERAGE |
|-----------|-------------------------|---------------------|-----------------------|-------------------|---------------------|-------|---------------------|
| Courts    | 5.88%                   | 14.22%              | 29.90%                | 40.20%            | 9.80%               |       |                     |
|           | 12                      | 29                  | 61                    | 82                | 20                  | 204   | 3.34                |
| Line      | 6.53%                   | 10.05%              | 31.16%                | 40.70%            | 11.56%              |       |                     |
| painting  | 13                      | 20                  | 62                    | 81                | 23                  | 199   | 3.41                |
| Nets      | 2.97%                   | 6.44%               | 31.68%                | 46.53%            | 12.38%              |       |                     |
|           | 6                       | 13                  | 64                    | 94                | 25                  | 202   | 3.59                |
| Fencing   | 4.46%                   | 4.46%               | 30.20%                | 47.52%            | 13.37%              |       |                     |
|           | 9                       | 9                   | 61                    | 96                | 27                  | 202   | 3.61                |
| Lighting  | 13.09%                  | 14.66%              | 30.89%                | 32.46%            | 8.90%               |       |                     |
|           | 25                      | 28                  | 59                    | 62                | 17                  | 191   | 3.09                |
| Amenities | 10.45%                  | 13.43%              | 34.33%                | 32.34%            | 9.45%               |       |                     |
|           | 21                      | 27                  | 69                    | 65                | 19                  | 201   | 3.17                |