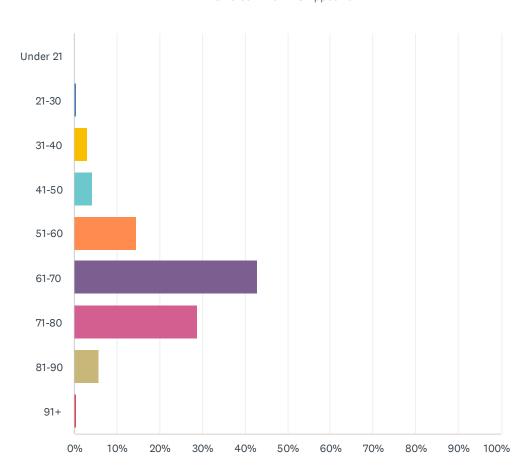

### Q3 What is your current age?

Answered: 229 Skipped: 0

| ANSWER CHOICES | RESPONSES |     |
|----------------|-----------|-----|
| Under 21       | 0.00%     | 0   |
| 21-30          | 0.44%     | 1   |
| 31-40          | 3.06%     | 7   |
| 41-50          | 4.37%     | 10  |
| 51-60          | 14.41%    | 33  |
| 61-70          | 42.79%    | 98  |
| 71-80          | 28.82%    | 66  |
| 81-90          | 5.68%     | 13  |
| 91+            | 0.44%     | 1   |
| TOTAL          |           | 229 |