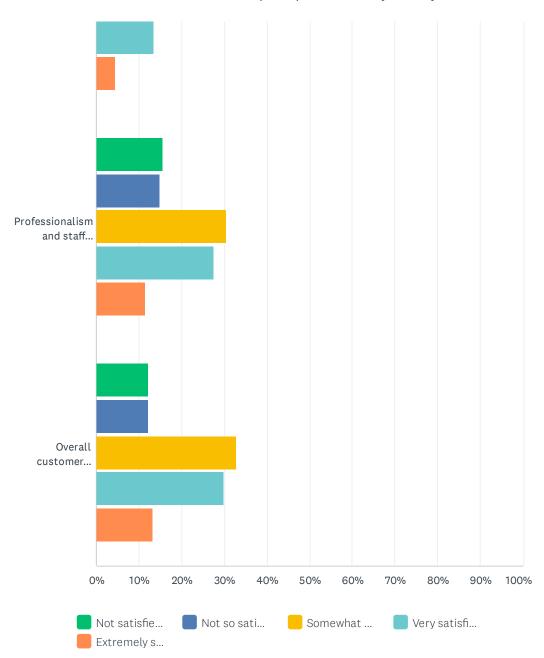

# Q6 The Pro Shop – Please rate your satisfaction level with the following items related to the Pro Shop:

|                                            | NOT<br>SATISFIED<br>AT ALL | NOT SO<br>SATISFIED | SOMEWHAT<br>SATISFIED | VERY<br>SATISFIED | EXTREMELY<br>SATISFIED | TOTAL | WEIGHTED<br>AVERAGE |
|--------------------------------------------|----------------------------|---------------------|-----------------------|-------------------|------------------------|-------|---------------------|
| Apparel                                    | 21.25%<br>34               | 20.00%<br>32        | 40.63%<br>65          | 15.00%<br>24      | 3.13%<br>5             | 160   | 2.59                |
| Equipment                                  | 17.79%<br>29               | 19.02%<br>31        | 39.26%<br>64          | 19.63%<br>32      | 4.29%<br>7             | 163   | 2.74                |
| Prices                                     | 9.04%<br>15                | 13.25%<br>22        | 49.40%<br>82          | 22.29%<br>37      | 6.02%<br>10            | 166   | 3.03                |
| Selection                                  | 22.29%<br>35               | 23.57%<br>37        | 36.31%<br>57          | 13.38%<br>21      | 4.46%<br>7             | 157   | 2.54                |
| Professionalism and staff knowledgeability | 15.52%<br>27               | 14.94%<br>26        | 30.46%<br>53          | 27.59%<br>48      | 11.49%<br>20           | 174   | 3.05                |
| Overall customer service                   | 12.07%<br>21               | 12.07%<br>21        | 32.76%<br>57          | 29.89%<br>52      | 13.22%<br>23           | 174   | 3.20                |