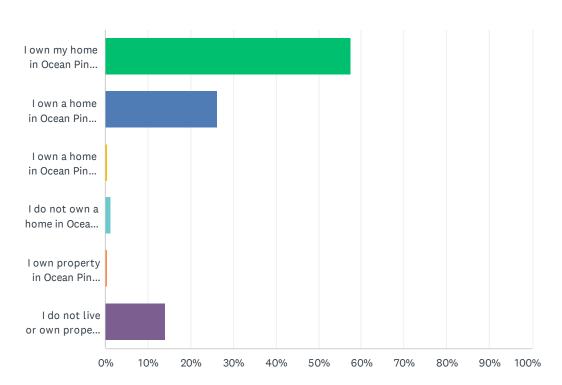

## Q1 What is your current property owner/resident status in Ocean Pines? (check one)

| ANSWER CHOICES                                                                        | RESPONSES | ;   |
|---------------------------------------------------------------------------------------|-----------|-----|
| I own my home in Ocean Pines and it is my primary residence                           | 57.64%    | 132 |
| I own a home in Ocean Pines and I am a part-time resident (weekend or seasonal)       | 26.20%    | 60  |
| I own a home in Ocean Pines and currently rent my home full time                      | 0.44%     | 1   |
| I do not own a home in Ocean Pines, but rent full time                                | 1.31%     | 3   |
| I own property in Ocean Pines, but currently do not have a home built on the property | 0.44%     | 1   |
| I do not live or own property in Ocean Pines                                          | 13.97%    | 32  |
| TOTAL                                                                                 |           | 229 |