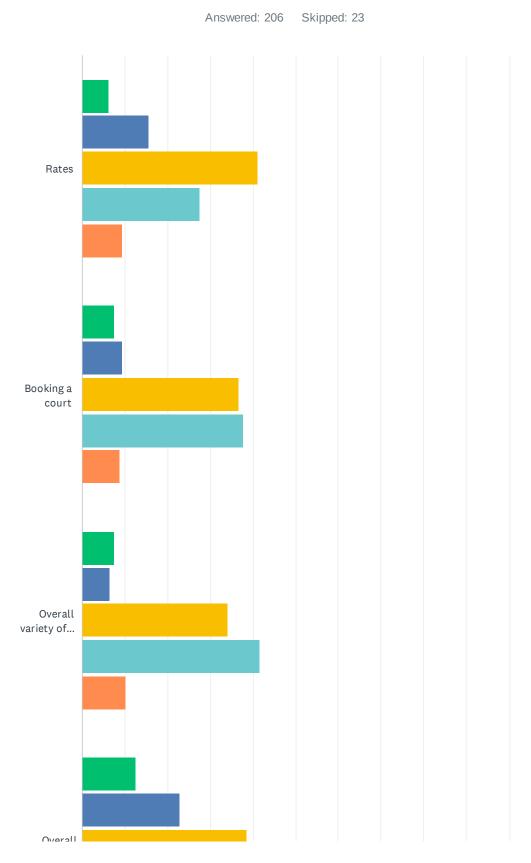

Q8 The Racquet Sports Center (customer experience) – Please rate your satisfaction level with the following items related to your experience at the Racquet Sports Center:

|                                                    | NOT<br>SATISFIED<br>AT ALL | NOT SO<br>SATISFIED | SOMEWHAT<br>SATISFIED | VERY<br>SATISFIED | EXTREMELY<br>SATISFIED | TOTAL | WEIGHTED<br>AVERAGE |
|----------------------------------------------------|----------------------------|---------------------|-----------------------|-------------------|------------------------|-------|---------------------|
| Rates                                              | 6.25%<br>12                | 15.63%<br>30        | 41.15%<br>79          | 27.60%<br>53      | 9.38%<br>18            | 192   | 3.18                |
| Booking a court                                    | 7.56%<br>13                | 9.30%<br>16         | 36.63%<br>63          | 37.79%<br>65      | 8.72%<br>15            | 172   | 3.31                |
| Overall variety of instructional program offerings | 7.57%<br>14                | 6.49%<br>12         | 34.05%<br>63          | 41.62%<br>77      | 10.27%<br>19           | 185   | 3.41                |
| Overall condition of the<br>Clubhouse              | 12.50%<br>24               | 22.92%<br>44        | 38.54%<br>74          | 18.23%<br>35      | 7.81%<br>15            | 192   | 2.86                |
| Condition of the bathrooms                         | 20.00%<br>40               | 15.00%<br>30        | 34.00%<br>68          | 25.00%<br>50      | 6.00%<br>12            | 200   | 2.82                |
| Overall appearance of the grounds and landscaping  | 7.35%<br>15                | 10.29%<br>21        | 32.35%<br>66          | 38.73%<br>79      | 11.27%<br>23           | 204   | 3.36                |
| Overall customer service                           | 8.59%<br>17                | 12.63%<br>25        | 35.35%<br>70          | 31.82%<br>63      | 11.62%<br>23           | 198   | 3.25                |