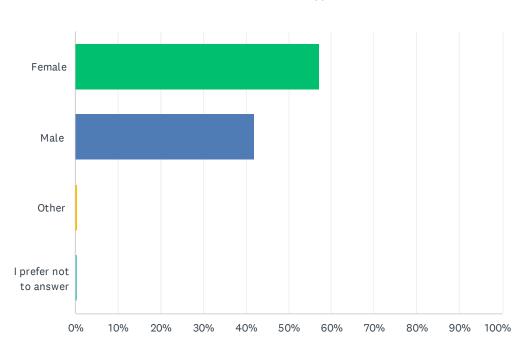

### Q2 What is your gender?

Answered: 229 Skipped: 0

| ANSWER CHOICES         | RESPONSES |     |
|------------------------|-----------|-----|
| Female                 | 57.21%    | 131 |
| Male                   | 41.92%    | 96  |
| Other                  | 0.44%     | 1   |
| I prefer not to answer | 0.44%     | 1   |
| TOTAL                  |           | 229 |